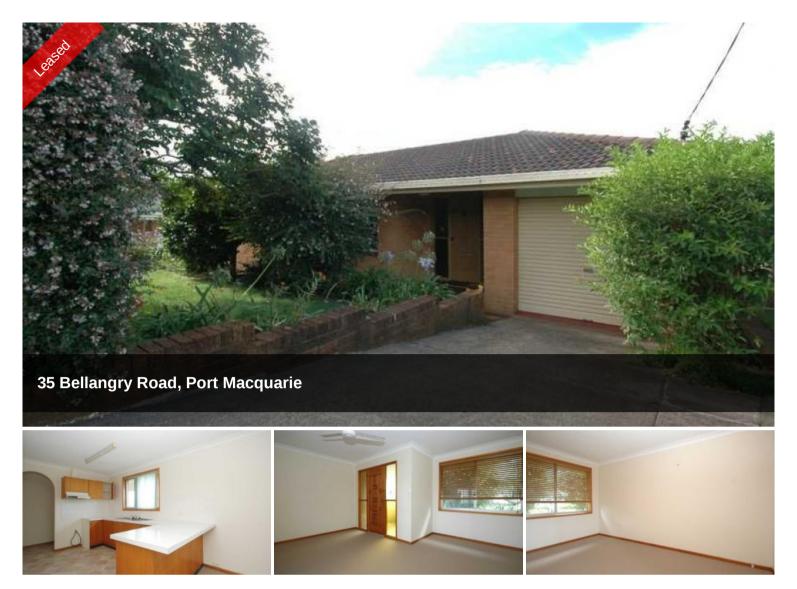

## This is YOUR New Home

Situated in the popular Bellevue Hill area with easy access to most facilities and a very 'family friendly' area, this home has just had new flooring and stove installed. The bungalow style all level living features spacious lounge area with ceiling fan plus dining area off older style kitchen, which has a lovely north aspect. There is three bedrooms, two with built in robes, plus bathroom, laundry and outdoor verandah. A single garage and established gardens complete your new home.