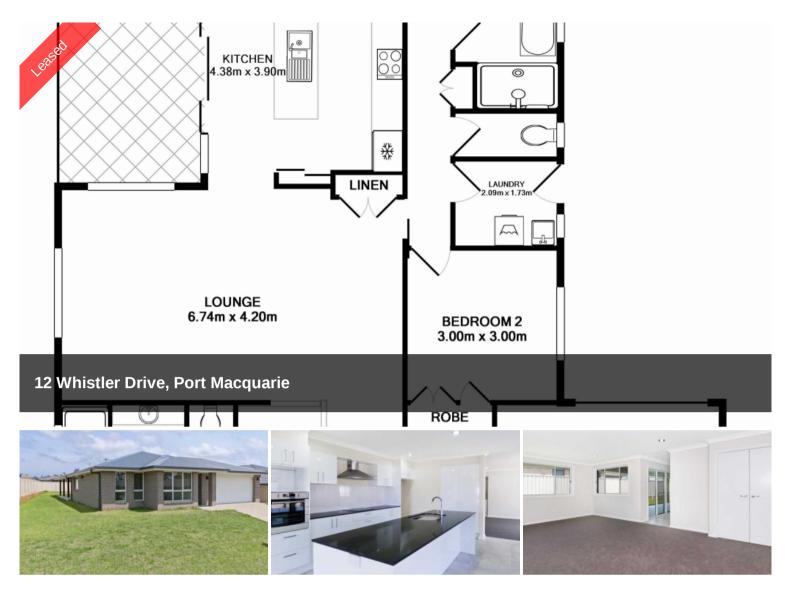

## Stylish & Spacious - Oxley Park Estate

Delightfully stylish and spacious this near new home features a tiled, open plan family living and gourmet kitchen with stainless appliances including dishwasher and stone bench tops. This area leads to the large alfresco entertaining and rear yard. There is a formal lounge area, ceiling fans, study nook, four bedrooms with main including en suite, main bathroom and double drive through garage plus extra concrete pad for a boat or trailer. Sorry no pets allowed.