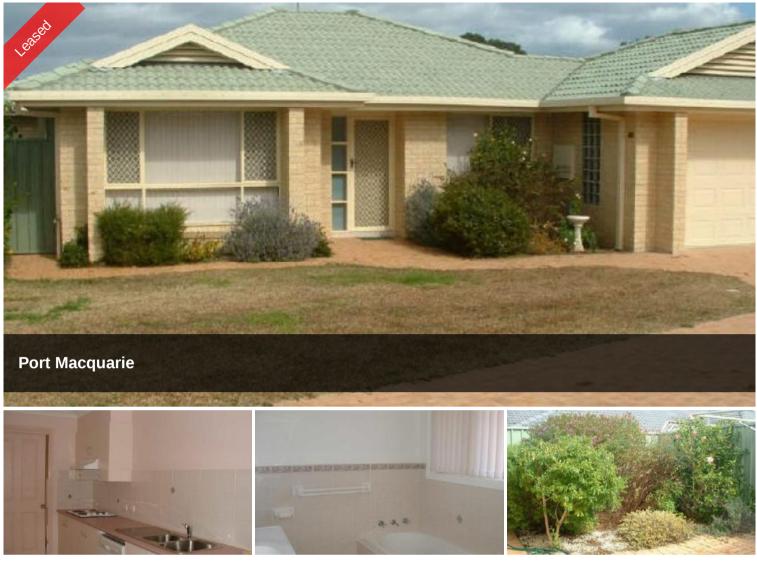

# Pretty as a Picture

Located so close to Lighthouse Beach and cafes this well presented home offers easy care, low maintenance living. The home has two bedrooms plus study/3rd bedroom, ensuite to main and built-in robes throughout. Open plan living is air-conditioned and soft furnishings with neat kitchen including dishwasher and storage. Outdoor courtyards to enjoy the sun plus double auto door. Quiet group of four courtyard homes.

# 🛱 2 📇 3 🚓 2

| Price         | \$275 per Week |
|---------------|----------------|
| Property Type | Rental         |
| Property ID   | 110            |
| Land Area     | 0 m2           |