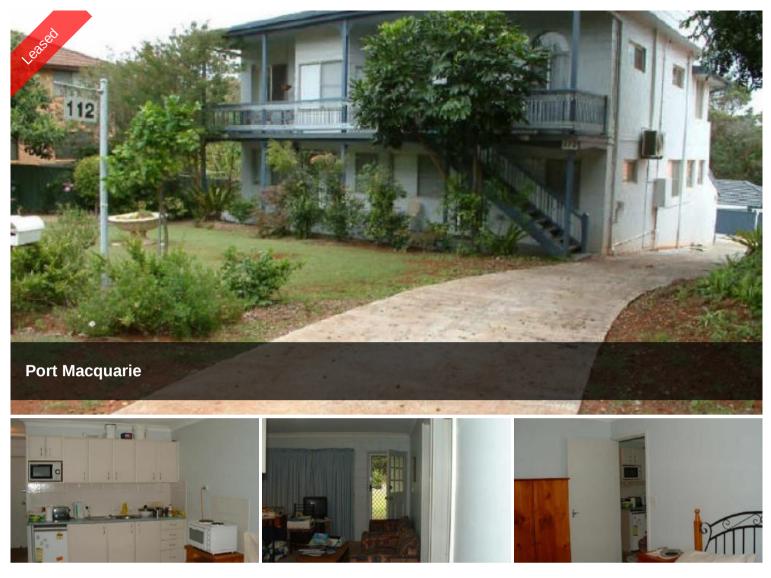

## Compact Living at Harry's Lookout

This compact unit is situated on the ground floor of a small complex housing only three units. With two bedrooms, a shared laundry and a carport this furnished unit is in a neat and tidy condition. The complex is located opposite Harry's Lookout - a stroll to popular Shelly Beach. Transport services are also close at hand for your convenience.