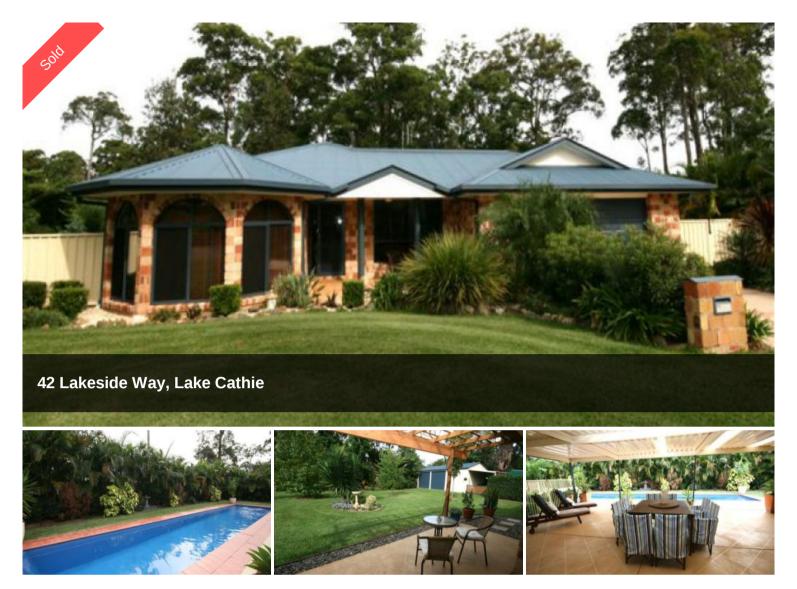

## Something For Everyone!

Set in the popular Lakeside Woods Estate on over 2000m2 of landscaped grounds this stunning level home will satisfy the whole families needs. With large spacious open plan living, modern kitchen, separate formal lounge, a massive covered entertaining area overlooking the manicured gardens & lap pool. Not to mention the double garage, side access & extra 3 bay shed to accommodate the boat or van. This one will suite the whole family. To view this property contact our Lake Cathie office located in the "Woolsworths Complex" on Ocean Drive, Lake Cathie, (02) 6585 5777.