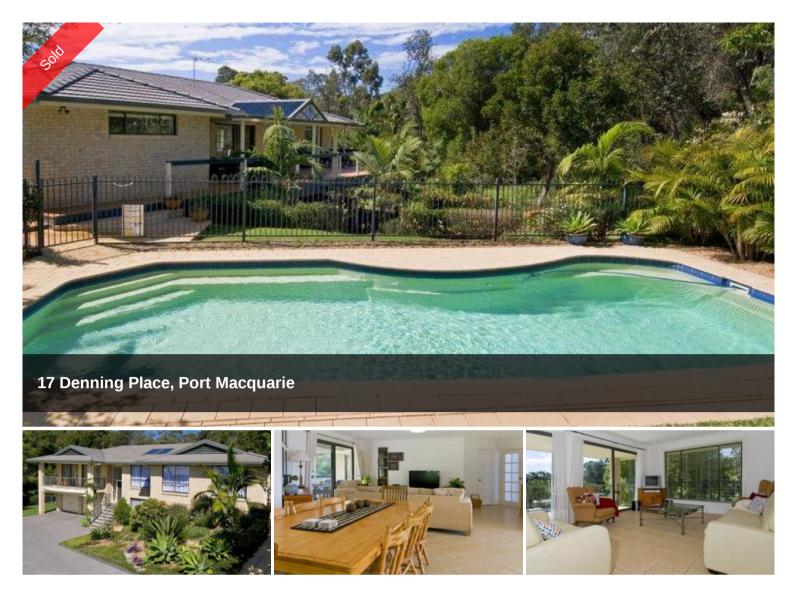

## Will There Be Another?

A home like this, its debateable. Sophisticated, modern and impeccably designed to appreciate a blend of indoor and outdoor living. Set on a private parcel of land in Shelly Beach with a classic gated entry and tranquil reserve outlook. The home comprises five bedrooms all featuring built in wardrobes and the main with ensuite and sliding door access to the deck. Entertaining will be effortless from the spacious deck which provides a charming aspect over established gardens and sparkling 10 metre in ground pool. Kitchen, living and dining areas can be enjoyed openly or with the use of stylish French doors you can benefit from the separation.

In reality no expense has been spared in providing the ultimate lifestyle just 5 minutes to CBD and within walking distance to Shelly Beach. The decision to sell this striking home has been difficult but plans are in place for the future and a sale is essential. Council Rates \$1,944.00.