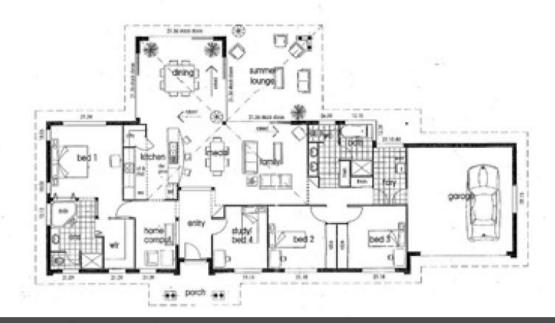

## Peaceful, Private Paradise

Surrounded by lush yet easy care gardens this impressive home is set on over 2000m2 of landscaped grounds, backing onto a bush like setting.

Offering a private and leafy outlook from every room, this property is just 5 minutes from everything yet feels 100 miles from anywhere. From the moment you enter the home you are graced with an expansive open plan design, high ceilings, natural light and modern decor. There are four bedrooms, the massive main bedroom is ideally set away from the others with its own walk in robe and ensuite bathroom. Large living areas including a fantastic indoor/ outdoor entertaining area. Plenty of storage including a double garage as well as a separate single garage shed with own driveway ideal for accommodating boats and vans. A truly impressive home, inspect today.