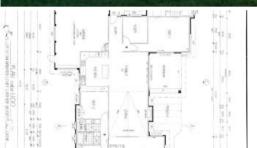

Set on over 2000m2, backing onto a bush like setting, offering three bedrooms plus study, come fourth bedroom, huge ensuite and walk in robe to main. There is a combined lounge and dining room off the kitchen, plus a separate formal lounge room and covered entertaining area which all overlooks the level, landscaped yard. The side access is ideal for boat or van storage & the double garage is designed to accommodate boats and vans as well, being over 8 meters long on one side plus offers a 2.4m high clearance along with drive through access to the rear yard.

## △ 4 ← 2 ← 2 □ 2,101 m2

Price SOLD
Property Type Residential
Property ID 1279
Land Area 2,101 m2
Floor Area 278.70 m2