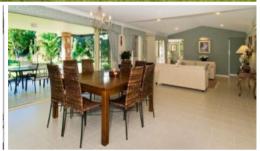

Set on over 2000m2, backing onto a bush like setting, offering three bedrooms plus study, come fourth bedroom, huge ensuite and walk in robe to main. There is a combined lounge and dining room off the kitchen, plus a separate formal lounge room and covered entertaining area which all overlooks the level, landscaped yard. The side access is ideal for boat or van storage & the double garage is designed to accommodate boats and vans as well, being over 8 meters long on one side plus offers a 2.4m high clearance along with drive through access to the rear yard.