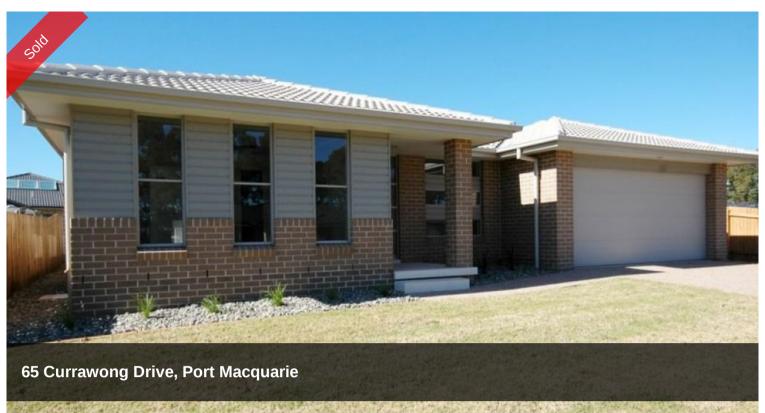

## Remarkable Brand New Home

Brand new design fabulous for the family offering either 5 bedrooms or 4 bedrooms with designated office or study positioned off the entry foyer making it ideal for someone who works from home. Features walk-in wardrobe and ensuite to main bedroom, 53m2 (approx) open plan tiled family room, dining/kitchen areas with stylish island bench including breakfast bar facility. Double garage with internal access and electric (remote) panel lift door. Inclusions like ducted vacuum system, downlights, ceiling fans, dishwasher, ducted range hood etc. are all standard fit out. Totally complete and ready to move into including paths, driveway, colour bond fences and turf landscaping etc. Act now and be part of new home living in one of the latest release residential areas. Council Rates \$1,750pa (approximately).

## 

Price SOLD
Property Type Residential
Property ID 1300
Land Area 629 m2
Floor Area 241.54 m2