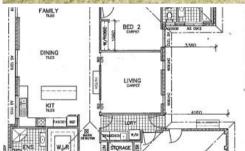

## Remarkable Brand New Home

Brand new design fabulous for the family offering either 5 bedrooms or 4 bedrooms with designated office or study positioned off the entry foyer making it ideal for someone who works from home. Features walk-in wardrobe and ensuite to main bedroom, 53m2 (approx) open plan tiled family room, dining/kitchen areas with stylish island bench including breakfast bar facility. Double garage with internal access and electric (remote) panel lift door. Inclusions like ducted vacuum system, downlights, ceiling fans, dishwasher, ducted range hood etc. are all standard fit out. Totally complete and ready to move into including paths, driveway, colour bond fences and turf landscaping etc. Act now and be part of new home living in one of the latest release residential areas. Council Rates \$1,750pa (approximately).