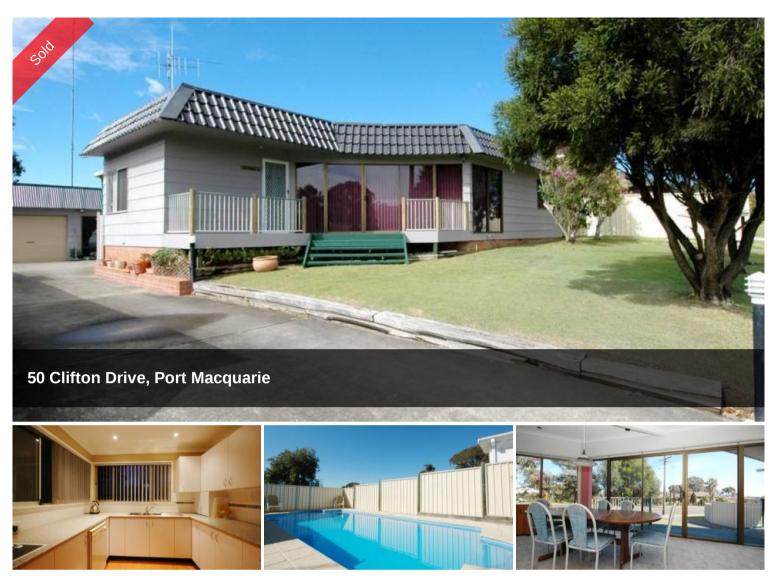

## This Will Catch Your Eye

Positioned on top of the hill with views and your own piece of paradise. New inclusions like in ground saltwater pool, alarm system and modern kitchen with dishwasher. Great open plan design featuring solid fuel heater and excellent use of glass windows. Loads of character. Inspections recommended. Council rates: \$2,010pa, Water rates: \$100pq.

## 🛱 3 🖺 1 🚓 2 🗔 626 m2

| Price         | SOLD        |
|---------------|-------------|
| Property Type | Residential |
| Property ID   | 1309        |
| Land Area     | 626 m2      |