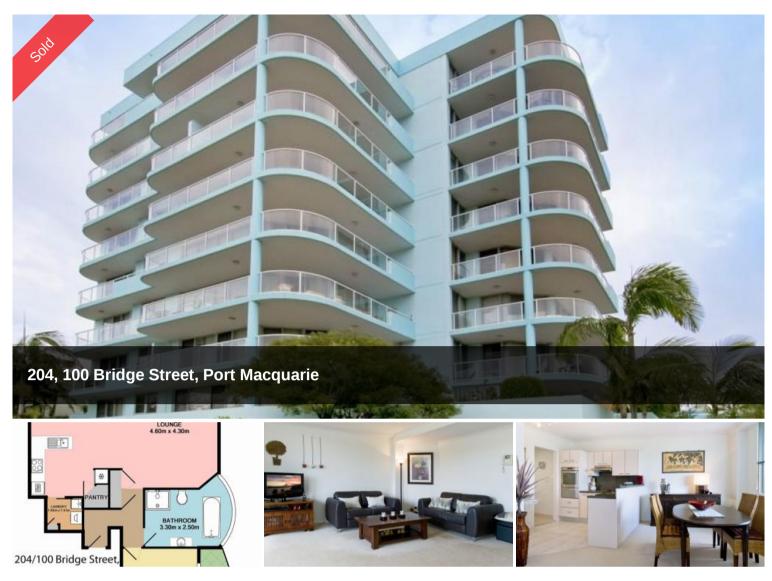

## Most Desirable Address

This stylish apartment offers you a truly exclusive lifestyle opportunity right in the heart of town.

The elevated position takes advantage of the beautiful views over town and inside you will find every aspect has been finished with an attention to detail you really need to see to believe. You won't help but notice the array of features this property has on offer. There is a spacious open plan living and dining area, dual balconies, modern kitchen with new appliances and main bathroom featuring glass bricks to allow plenty of natural light. Additional features include; reverse cycle air conditioning, updated floor coverings, lock up storage room and secure basement parking. The prominent position places you walking distance to public transport, supermarkets, waterways and clubs. Council Rates \$1,370.40. Strata Levies \$519.25pq.