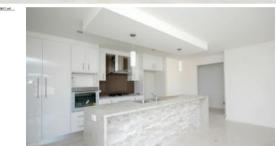

## Uniquely Stylish Family Home

A brilliant floor plan from builders with a reputation for quality. Modern styled four bedroom home with distinctive rock feature wall to front porch and edgy roof lines. Elegance of two living areas plus alfresco dining area under roof. Segregated main bedroom features large walk-in wardrobe and ensuite, kitchen boasts island breakfast bar bench, stylish range hood, gas cook top with electric oven, dishwasher. Bonus of solar hot water system and ducted vacuum network. Double garage with internal access and fully complete with colourbond fences, paths, driveways and landscaping. Council Rates \$1,800pa (approximately).