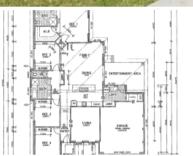

## Uniquely Stylish Family Home

A brilliant floor plan from builders with a reputation for quality. Modern styled four bedroom home with distinctive rock feature wall to front porch and edgy roof lines. Elegance of two living areas plus alfresco dining area under roof. Segregated main bedroom features large walk-in wardrobe and ensuite, kitchen boasts island breakfast bar bench, stylish range hood, gas cook top with electric oven, dishwasher. Bonus of solar hot water system and ducted vacuum network. Double garage with internal access and fully complete with colourbond fences, paths, driveways and landscaping. Council Rates \$1,800pa (approximately).

## 🖺 4 🖺 2 📾 2 🗖 640 m2

Price SOLD
Property Type Residential
Property ID 1355
Land Area 640 m2
Floor Area 241.54 m2