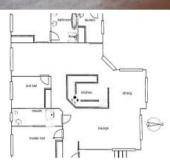

## **Exceptional Value In Crestwood**

Don't drive by you need to come inside so be guick to arrange your viewing today and see how spacious this famiy home is. Located in a quiet cul de sac in Crestwood you are just minutes to Lighthouse Beach, schools, Coles and cafes. The home features four bedrooms, ensuite to main and double garage. There are two separate living areas and the bonus of a separate wing comprising two bedrooms, bathroom and living area. You will love entertaining all year round in the alfresco dining area complete with cafe blinds and heater. If you have a boat or caravan there is ample side access for storage and the back yard is secure making it ideal for children and pets. Plenty to offer so don't hesitate on this one. Council Rates \$1900pa approximately.