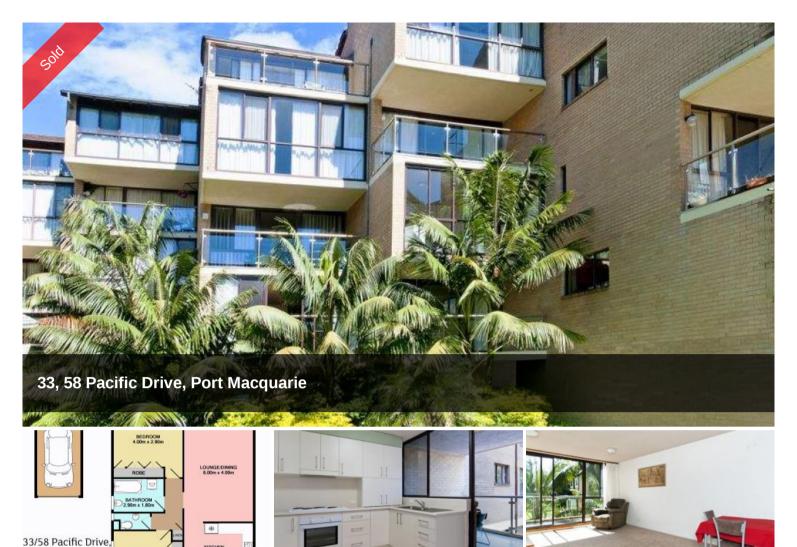

## **Brilliant Beachside Investment**

Port Macquarie

Can you believe it? This spacious two bedroom unit is offered for sale at a price to sell! On one level and featuring a large covered balcony that enjoys access from both the generous living area and main bedroom you can be sure to appreciate entertaining all year round. The property has been refitted with a modern kitchen and the bathroom is in good condition with a separate WC that has its own wash basin for privacy. 33/58 Pacific Drive is a property that offers value either to live in or rent out, don't delay your inspection, we mean to sell. Council Rates \$1,232.92pa. Strata Levies \$763.06pq.

## △ 2 ⊸ 1 ⇔ 1

Price SOLD

Property Type Residential

Property ID 1360 Land Area 0 m2