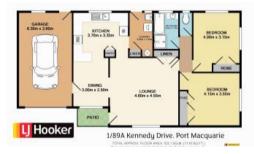

## Brilliant Shelly Beach Villa

Properties like this are rare to find in this area. This spacious all level two bedroom villa features; one bathroom, North facing kitchen with dishwasher, separate living and dining areas and easy care courtyard. The single garage has internal access and rear access to courtyard and remote door.