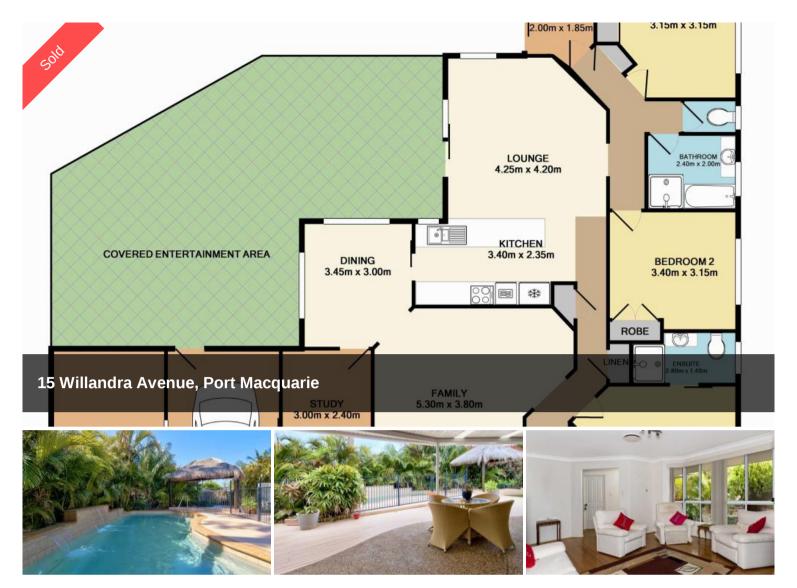

## Your Piece Of Paradise

All level and in a commanding position in an estate that is favourable for many reasons. Welcome to a striking home that has plenty on offer. Accommodation includes three bedrooms; the main features ensuite whilst the two minor bedrooms are positioned away from the main accompanied by the main bathroom. The stylish kitchen is central to living and dining areas. The tiled family room features sliding door access to the huge undercover entertaining area complete with sparkling pool. Features include; solar heated in ground pool with water feature, solar electricity panels, two garden sheds, ducted reverse cycle air conditioning plus additional carport. Don't delay in arranging your inspection of this magnificent home. Council Rates \$2,120pa.

## △ 3 ← 2 ← 2 □ 656 m2

Price SOLD

Property Type Residential

Property ID 1374

Land Area 656 m2