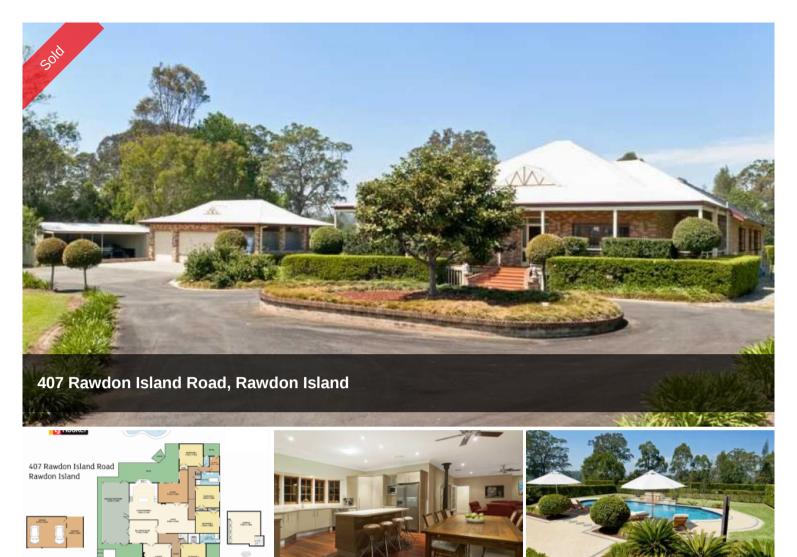

## Home of Distinction - Private Resort

A Mediterranean resort style pool and sun deck top the list of attractions offered from this exquisite Rawdon Island location. This well presented executive residence offers a great lifestyle for a large family with a multitude of separated indoor and outdoor enclosed living areas plus 4 double bedrooms. A covered deck with verandah provides shade and allows cooling breezes to flow on warm summer days. The home is positioned on approximately 1.2ha and is complete with horse stable, abundant garaging and a treed reserve and the Hastings river at rear. Imagine dropping a line from this wonderous location! Approximately 15 minutes drive to Port Macquarie CBD and beaches. Council Rates \$2,510pa.

△ 4 △ 2 △ 4 □ 12,000 m2

Price SOLD
Property Type Residential
Property ID 1383

roperty iD 1363

**Land Area** 12,000 m2 **Floor Area** 408.76 m2