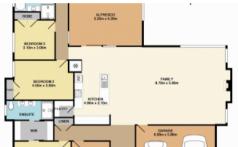

## Desire & Aspire To

Positioned on the corner of the Oxley Grove Estate, this ex display home is the epitome of quality, fine inclusions and excellent craftsmanship. The floor plan allows for open plan living with kitchen, dining and family blended into one. The main bedroom, ensuite and adjoining study are at the front of the home, whilst the remaining bedrooms, bathroom and media room flank the back of the property. A sunny nook has been added in the garden and the outdoor living area has been enclosed adding additional space to the house. The side access has a concrete drive and high carport, suitable for boat or caravan. The opportunity has presented itself. Don't delay, it's time to inspect today. Council Rates \$2,120pa.