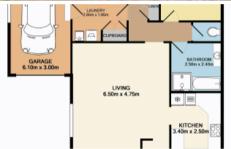

## Quiet Complex - CBD Position

The wait is over and you will need to be quick to secure this two bedroom villa. Within walking distance to town you won't need the car. Shops and doctors close by. Perfect for those downsizing or investors looking for a great return. Strata Levies \$772.50 p/six monthly. Council Rates \$1,900.00 pa.