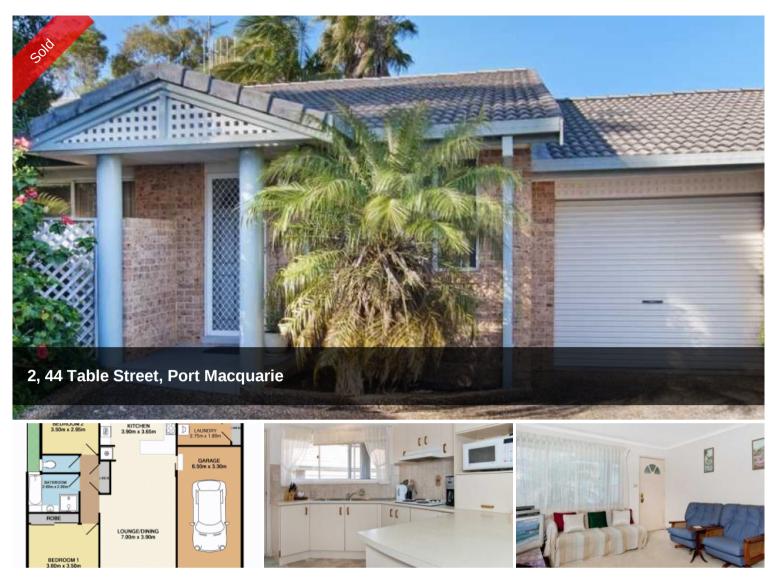

## Attention Investors

Located within walking distance to the centre of Port Macquarie is this tidy villa. Featuring two spacious bedrooms with built in wardrobes, generous courtyard and open plan lounge and dining area. The main bedroom features sliding door access to a private second courtyard. The location is fantastic only a short walk to Growers Market and cafes. This property would be an ideal investment as tenants are already in place paying \$230 per week. Call now to arrange your inspection. Council Rates \$1,180pw. Strata Levies \$340.62pq.

₿2 №1 ⇔1

| Price         | SOLD        |
|---------------|-------------|
| Property Type | Residential |
| Property ID   | 1415        |
| Land Area     | 0 m2        |
| Floor Area    | 148.64 m2   |