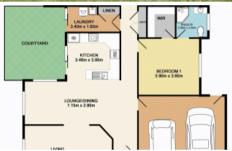

## Stunning Single Level Home

Investors this is you, a property that boasts a position that is so central to it all. Located close to beaches, shops, restaurants and transport this property is young and level and eagerly awaits the lucky purchaser. Where else can you buy a home in a beachside area with everything at your finger tips for this price? Featuring separate living and dining areas, double garage with remote control door, internal access, ensuite and walk in robe to main bedroom and stylish North facing courtyard. This low maintenance home is the perfect place to enjoy living! Call today to arrange your viewing. Council Rates: \$2,010 per annum.

## △ 3 ← 2 ← 2 □ 336 m2

Price SOLD

Property Type Residential

Property ID 1427

**Land Area** 336 m2

Floor Area 176.51 m2