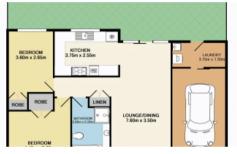

## **Downsizers & Investors**

Here's the location you have been waiting for. Nicely presented 2 bedroom villa positioned at the back of an extremely well maintained complex with expansive grounds ensuring great privacy. The good sized L shape lounge and dining flow to lovely private fully fenced courtyard, there are built-inrobes to both bedrooms and an attached single garage. Feature of the villa is the generous size of the kitchen with wall oven and bench cook top with range hood. All level dwelling and courtyard and level approaches from the street. On the fringe of the CBD and enjoys medical facilities, pharmacy almost adjacent and corner shop nearby. Council Rates \$1,920pa. Strata Levies \$494pq.