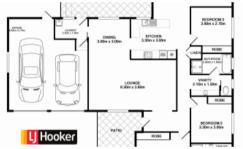

## Classic Residence In Desired Location

Perfectly positioned with an ideal North facing aspect, this home deserves your absolute attention. There is an abundance of space with separate living, dining and family areas with a stunning Tasmanian Oak timber kitchen positioned in the centre to easily access all areas. All bedrooms are generous in size and feature built in wardrobes whilst the main bedroom has an ensuite and spacious dressing room as well. Outside the generous under cover alfresco offers stunning ocean views and complete privacy whilst the level fully fenced yard is perfect for pets, children or the avid gardener. Features include; reverse cycle air conditioning, three way main bathroom complex, ceiling fans and remote double garage to complete this package. Book your inspection quickly. Council Rates: \$2,450pa.