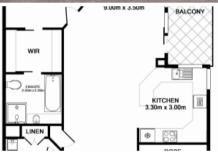

## River Views Close To Town

Hard to beat this location - walk the river foreshore from your door step, across the road to Westport Bowling Club, less than 800 metres to the centre of Port Macquarie's CBD or just a bit further of all level walking to the Marina, Settlement City Shopping Centre and Bay Park Plaza. The superb position is matched by this outstanding North facing apartment comprising 2 bedrooms, 2 bathrooms (one is ensuite to main bedroom), open plan living area complimented by an excellent kitchen which boasts granite bench tops and all modern appliances including dishwasher. Bonus of air conditioning for the odd occasion and good sized internal laundry with clothes dryer. The feature of this unit is the large wrap around balcony with dual access from the living areas. River views are offered from almost every angle. Secure complex of only 6 units, lift and individual basement parking plus store room. Council Rates: \$1,860 pa. Strata Levies: \$937.50 pq.