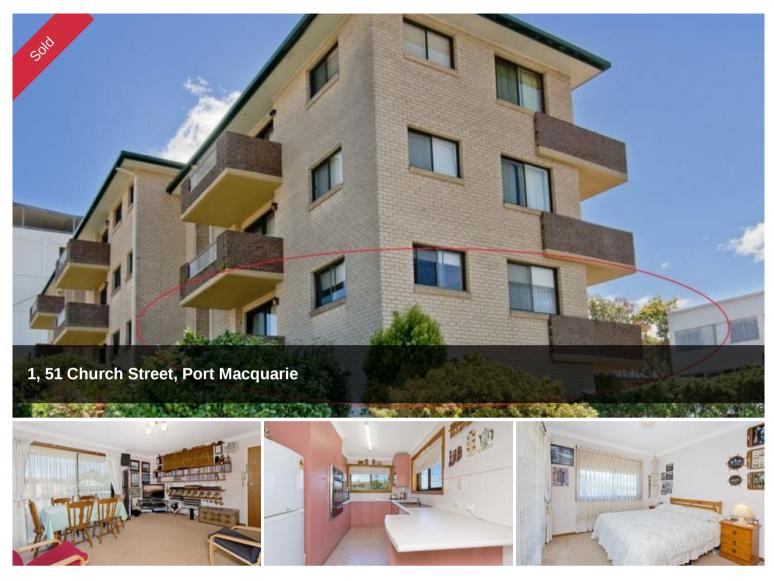

## Spacious CBD Apartment

You will be impressed from the moment you enter this well positioned unit. Set in a secure complex with single lock up garage. The unit is positioned on the first floor with only a few steps to the front door and a surprising elevated aspect. Features include; two bedrooms with built in wardrobes, dishwasher, open plan living and dining area, internal laundry and two balconies to enjoy the cool breeze. Located extremely close to Port Central, parks, Olympic pool and Town Beach, this unit is definitely one to see. Council Rates: \$1,672 pa. Strata Levies: \$440 pq.