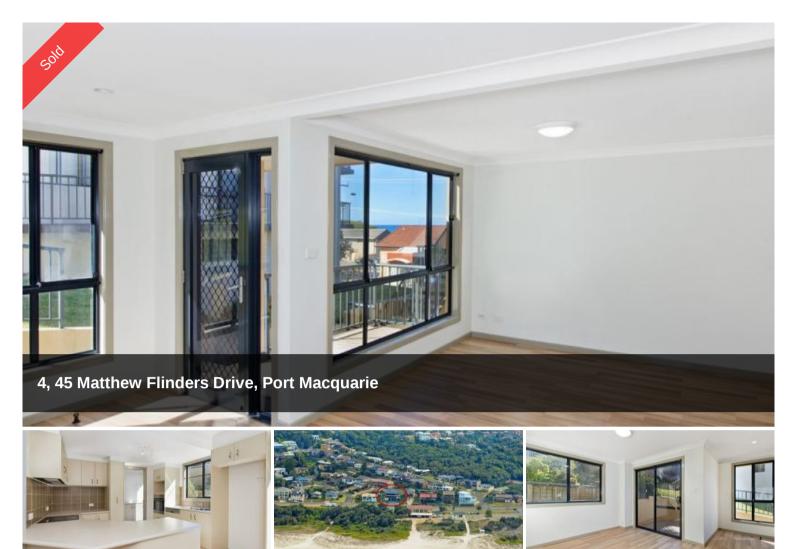

## **Brilliant Beachside Location**

Rare true beachside Unit. Directly opposite Port Macquarie's premier patrolled Lighthouse Beach. Imagine strolling across the road for a surf or a walk along the beach anytime you like. Or meeting friends for a coffee at the beach cafe while gazing at the rolling surf on the golden sand. An envious lifestyle!! This two bedroom privately positioned Unit resembles Villa living with own secluded sunny courtyard plus an entry patio. Immaculately presented benefiting from fresh repaint, new LED lighting throughout, new bench cook top, new ceiling fan and kitchen incorporates dishwasher and range hood. Easy care laminate timber look flooring throughout enhances the the light and modern tones of this well proportioned unit. Courtyard flows nicely from the dining room while the laundry has built-in cupboard and external access. Another bonus for this unit is it's separate water meter. This is a special unit for it's location, quality, presentation, private position and the offering of water glimpses and beautiful sea breezes. Council Rates \$2,200 pa; Strata fees \$605 pq. Stunning location, stunning unit - Be quick to view.

₿ 2 🖺 1 🚓 2

| Price         | SOLD        |
|---------------|-------------|
| Property Type | Residential |
| Property ID   | 1480        |
| Land Area     | 0 m2        |