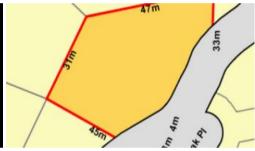

2,111 m2

| Price         | SOLD        |
|---------------|-------------|
| Property Type | Residential |
| Property ID   | 1498        |
| Land Area     | 2,111 m2    |