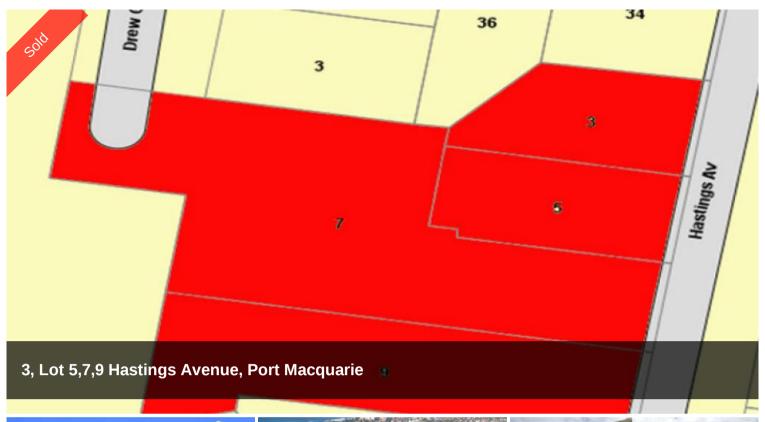

## Unlock The Potential

Prime Port Macquaire Development Site of 4,702m2 with current DA approval for 38 unit dwellings. Elevated position enjoying river views and some good ocean glimpses. Located less than 400 metres from Settlement City Shopping Centre and Panthers Port Macquarie Club and 600 metres to Hastings River's edge. Also easy walking distance to CBD. Existing DA is for  $21 \times 3$  bedroom,  $10 \times 2$  bedroom and  $4 \times 1$  bedroom units plus  $3 \times 2$  bedroom townhouses. 3 of existing lots have 3 bedroom dwellings offering the opportunity of income until ready with any development. Must be sold under instructions.

□ 4,702 m2

Price SOLD
Property Type Residential
Property ID 1503
Land Area 4,702 m2