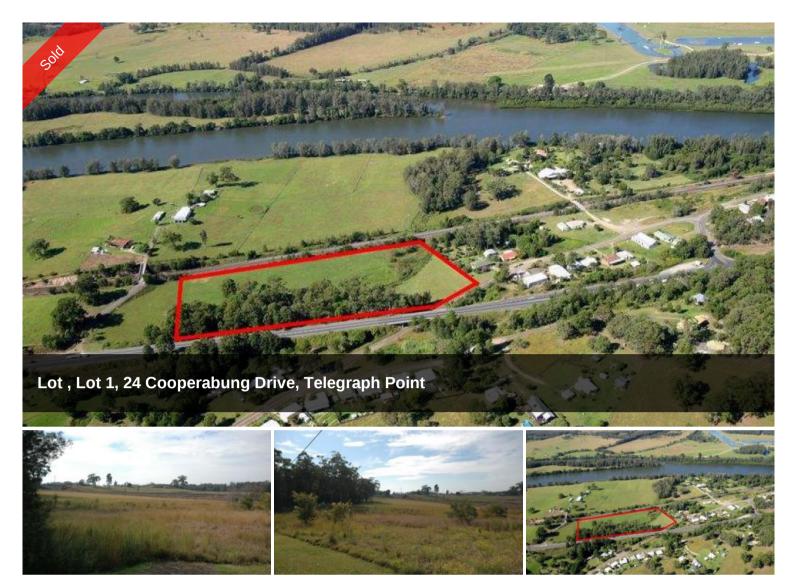

## Half Acre Lots From Only \$55k??

Don't blink twice. You read it correctly. Your choice of  $2 \times 1/2$  acre lots and  $1 \times 1$  acre plus lot in this small 3 lot sub-division. Located within this village precinct only 25 minutes from Port Macquarie, you just won't buy cheaper in a market like this. Our owner just wants them sold, so has priced them at these ridiculously low prices. Each lot has its own building entitlement, so just how cheap can your new home be if you are buying land at this price? These will be snapped up, so call me urgently for further details.

Price SOLD

Property Type Residential
Property ID 1511

**Agent Details** 