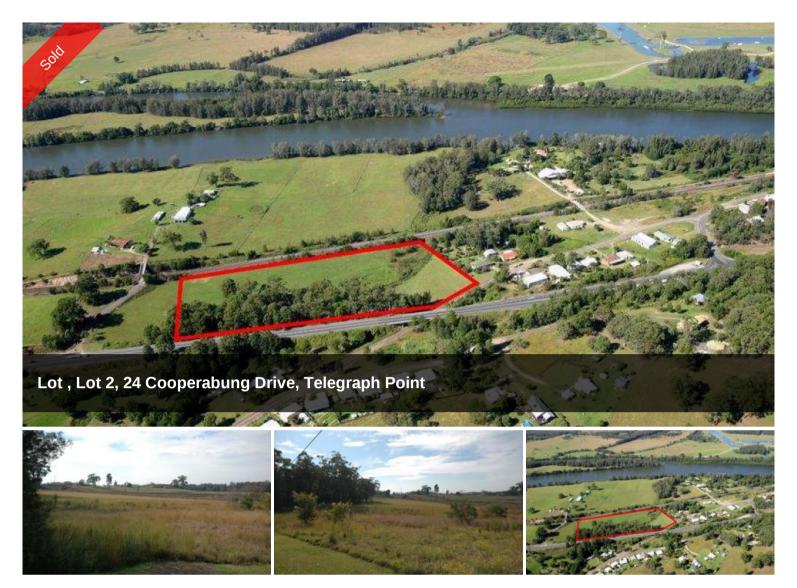

## Half Acre Lots From Only \$55k??

Don't blink twice. You read it correctly. Your choice of  $2 \times 1/2$  acre lots and  $1 \times 1$  acre plus lot in this small 3 lot sub-division. Located within this village precinct only 25 minutes from Port Macquarie, you just won't buy cheaper in a market like this. Our owner just wants them sold, so has priced them at these ridiculously low prices. Each lot has its own building entitlement, so just how cheap can your new home be if you are buying land at this price? These will be snapped up, so call me urgently for further details.

Price SOLD

Property Type Residential
Property ID 1514

**Agent Details** 

Office Details

Lake Cathie Bonny Hills Real Estate SHOP 6 1609 Ocean Dr Lake Cathie NSW 2445 Australia

02 6585 5777