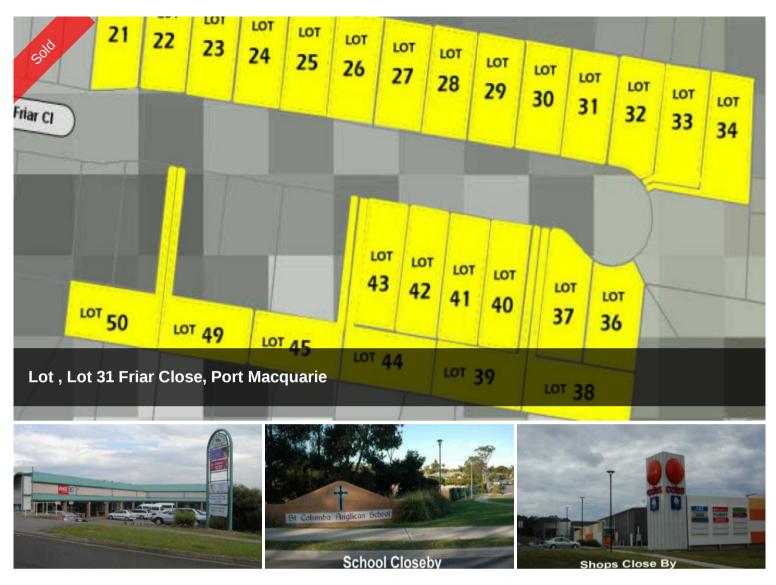

## 26 Block Total Land Clearance

Be quick to come on-site and choose your block of land. The offers are coming through now and the sold stickers will start going up shortly. Ideally suited for the first home buyer to acquire land and build their first home. All serviced and ready to build on, they will definitely also appeal to the builders market, particularly those who are actively putting 'spec' homes on the ground in the most active price band of the market. There are several block sizes and aspects, so it's all up to you now to decide which appeals to you most.

Priced from \$140,000

The above information provided has been furnished to us by the vendor/s. We have not verified whether or not that information is accurate and do not have any belief in one way or the other in its accuracy. We do not accept any responsibility to any person for its accuracy and do no more than pass it on. All interested parties should make and rely upon their own inquiries in order to determine whether or not this information is in fact accurate.