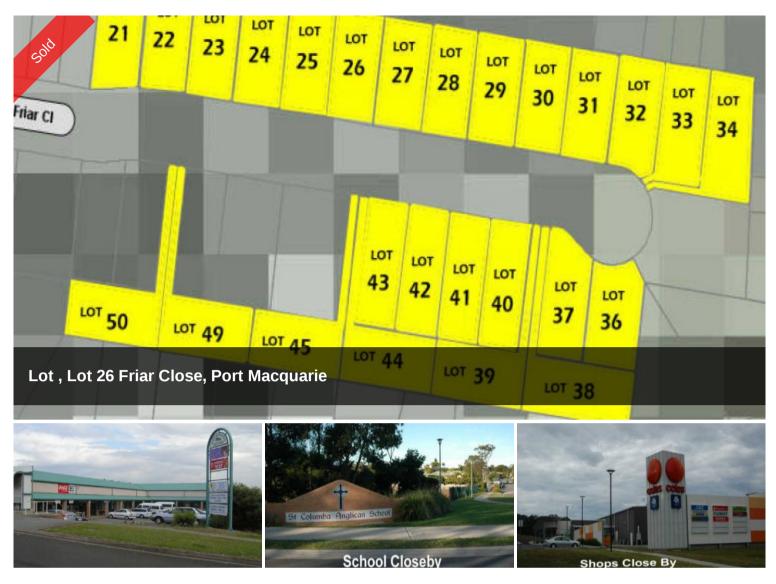

## 26 Block Total Land Clearance

Be quick to come on-site and choose your block of land. The offers are coming through now and the sold stickers will start going up shortly. Ideally suited for the first home buyer to acquire land and build their first home. All serviced and ready to build on, they will definitely also appeal to the builders market, particularly those who are actively putting 'spec' homes on the ground in the most active price band of the market. There are several block sizes and aspects, so it's all up to you now to decide which appeals to you most.

Priced from \$140,000

The above information provided has been furnished to us by the vendor/s. We have not verified whether or not that information is accurate and do not have any belief in one way or the other in its accuracy. We do not accept any responsibility to any person for its accuracy and do no more than pass it on. All interested parties should make and rely upon their own inquiries in order to determine whether or not this information is in fact accurate.