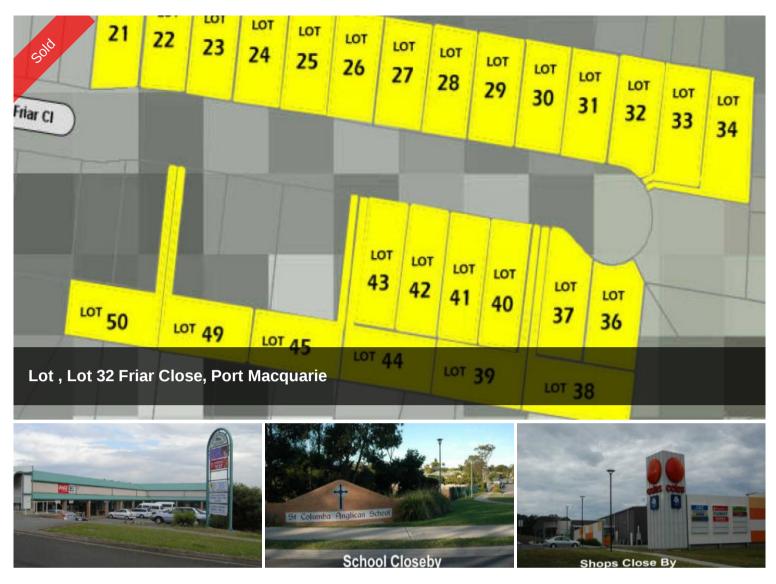

## 26 Block Total Land Clearance

Be quick to come on-site and choose your block of land. The offers are coming through now and the sold stickers will start going up shortly. Ideally suited for the first home buyer to acquire land and build their first home. All serviced and ready to build on, they will definitely also appeal to the builders market, particularly those who are actively putting 'spec' homes on the ground in the most active price band of the market. There are several block sizes and aspects, so it's all up to you now to decide which appeals to you most.

Priced from \$140,000

The above information provided has been furnished to us by the vendor/s. We have not verified whether or not that information is accurate and do not have any belief in one way or the other in its accuracy. We do not accept any responsibility to any person for its accuracy and do no more than pass it on. All interested parties should make and rely upon their own inquiries in order to determine whether or not this information is in fact accurate.