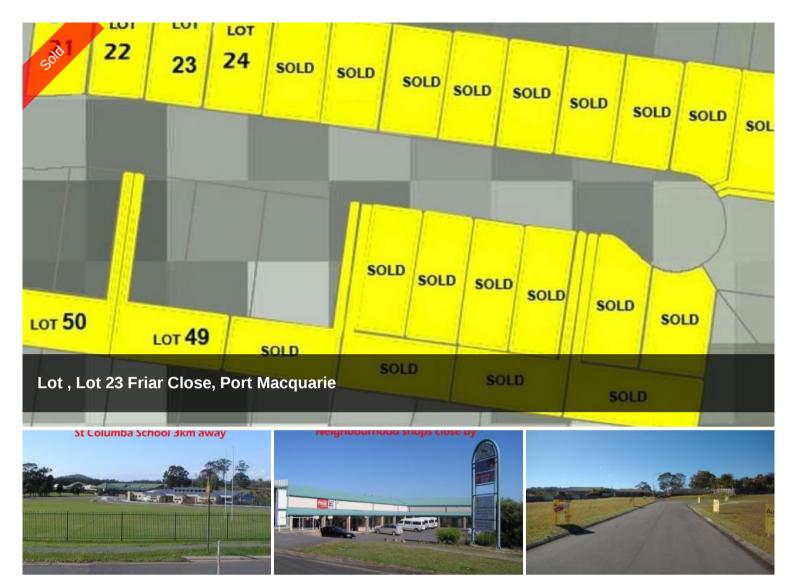

## Developer's Final Clearance

With only a handful of lots remaining and building construction already underway on some lots, our developers have said the last few are to go so they can finish up on the site. Most of the remaining lots are near level, with two larger battle-axe available that could ideally suit some nice villas. Lot sizes range from 451m2 to 594m2. Be quick and ask me for further details on these remaining lots.

Price SOLD

Property Type Residential

Property ID 1534