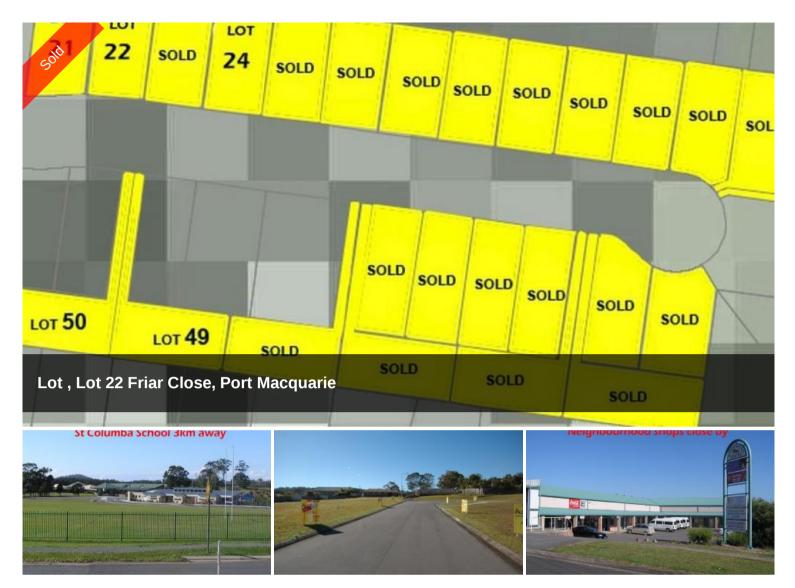

## Developer's Final Clearance

With only a handful of lots remaining and building construction already underway on some lots, our developers have said the last few are to go so they can finish up on the site. Most of the remaining lots are near level, with two larger battle-axe available that could ideally suit some nice villas. Lot sizes range from 451m2 to 594m2. Be quick and ask me for further details on these remaining lots.

Price SOLD

Property Type Residential

Property ID 1535