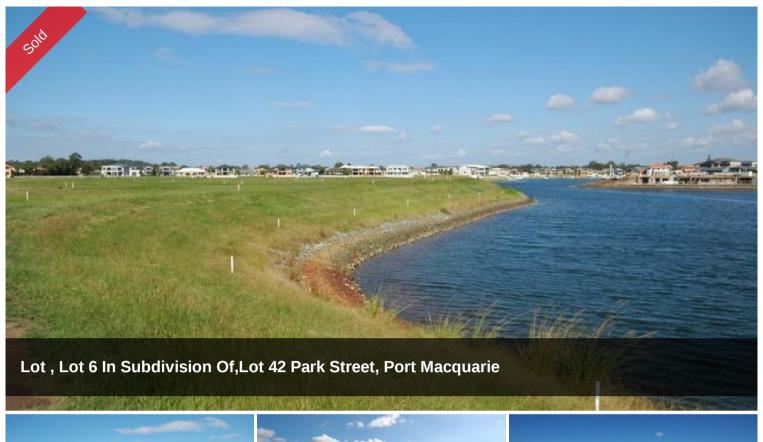

## Final Waterfront Land Release

The last of Port Macquarie's North Harbour 'Harbourside' waterfront land has now been released to the market and they won't last long. Priced to gain strong buyer take up, these lots range from 555m2 to 745m2, with most enjoying a jetty as part of the purchase package. There is no more waterfront land being developed in the area and so for the few lucky ones to now catch this unique opportunity will be one they will saviour for a long time. Enjoy the offerings of waterfront living with the Hastings River only minutes away from your own harbour environment. Be quick and seek further details on this rare opportunity. Council Rates approx: \$3,000pa.