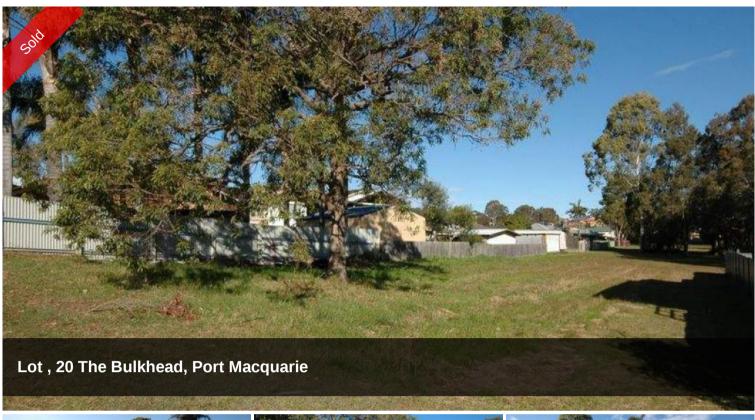

## A Cracker Of A Block!

A central location with a park reserve at the rear. Situated in a well established area of Port Macquarie, close to shops, schools, transport and all amenities. Approximately 628m2 with an approximate 17m road frontage. A rectangular shaped block with great development potential! A great opportunity for those looking to build a home or an investment! Council Rates: \$1500pa