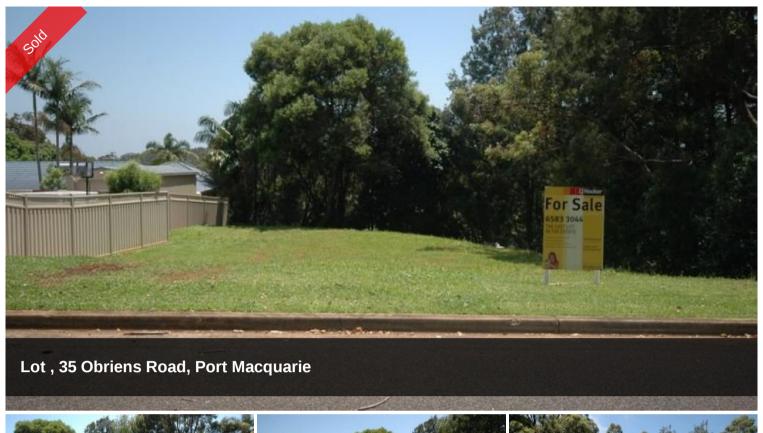

## The Last Vacant Block In The Estate

The estate is now well established and this is the very last block in this highly respected and well established local in Port Macquarie. With an area of approximately 697 square metres and a street frontage of approximately 19 metres, this property is now for sale to attract an early sale. Individual blocks of land across Port Macquarie are in short supply and this property could provide a quiet and peaceful lifestyle to a new owner as the reserve is across the road and is nearby to beaches and an easy access into the CBD. Do your inspection, do your numbers and call me for further details as required. Council Rates \$1,800pa.

□ 697 m2

Price SOLD

Property Type Residential

Property ID 1544 Land Area 697 m2

**Agent Details** 

Office Details

Lake Cathie Bonny Hills Real Estate SHOP 6 1609 Ocean Dr Lake Cathie NSW 2445 Australia 02 6585 5777