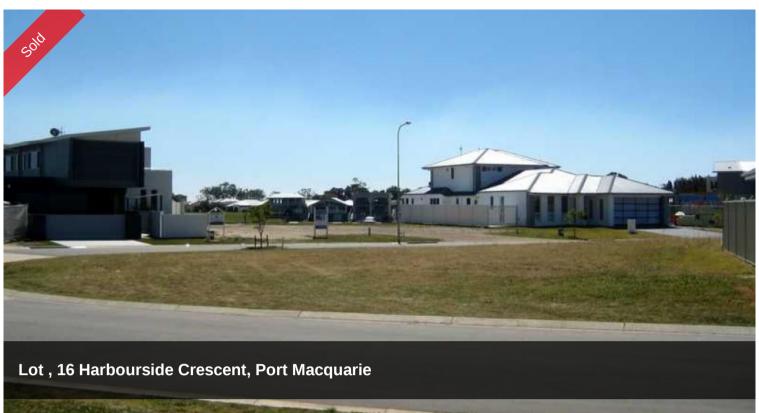

## 16 Harbourside Crescent - North Harbour Estate

Level, vacant land close to township and waterway. There are very limited numbers of vacant blocks of land remaining in this exciting new land release. Situated within close level walking distance of shops, clubs and waterway. This 450 square metre prime block is offered for sale with DA approved plans and the lucky buyer will have the opportunity to build a dream home in a short time frame and take advantage of this unique location. This prime corner block has only two neighbours and enjoys northerly sunshine all day. Act quickly as opportunity only knocks once! Council Rates \$2,150pa.

□ 450 m2

Price SOLD

Property Type Residential

Property ID 1549

Land Area 450 m2