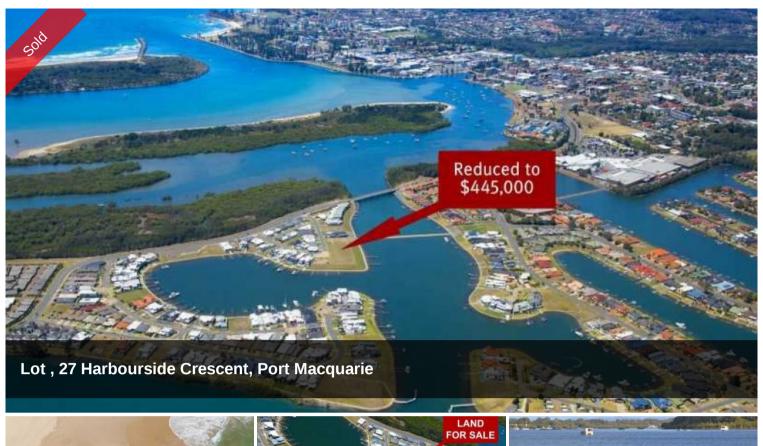

## New Pricing - Exclusive Waterfront Lots

A huge price reduction reflects the developer's intentions...........clear the remaining lots NOW!! This North Harbour lifestyle location really is special and opportunities such as this don't come along often, being just 1.5km from Port Macquarie's CBD and with level pathways throughout this desirable precinct. Imagine the leisure activities available from this waterfront location! One visit to this vibrant waterfront development and you will quickly appreciate why this truly is one of the success stories of desirable waterfront living! This landmark development began over 40 years ago - now only limited blocks remain from the developer's original subdivision. ACT QUICKLY................... don't say you should have! Council Rates \$3,000pa. Council Rates \$3,000pa.

□ 678 m2

Price SOLD
Property Type Residential

Property ID 1559 Land Area 678 m2