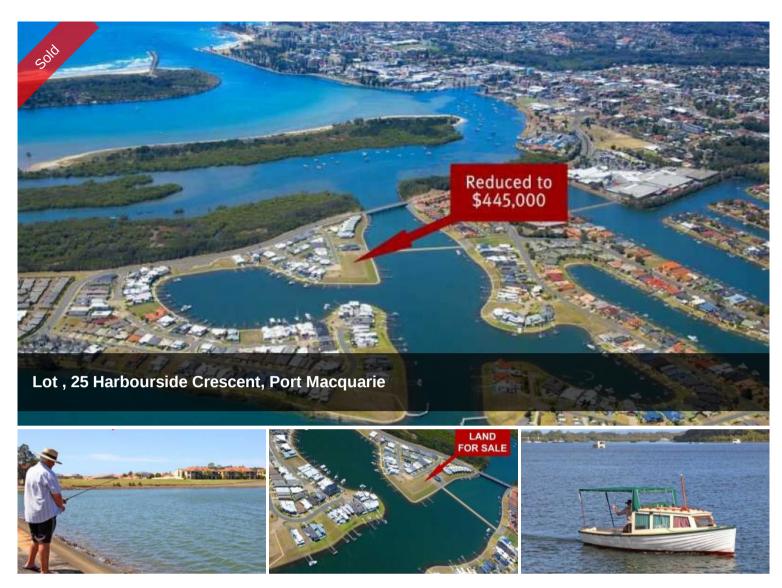

## New Pricing - Exclusive Waterfront Lots

A huge price reduction reflects the developer's intentions......clear the remaining lots NOW!! This North Harbour lifestyle location really is special and opportunities such as this don't come along often, being just 1.5km from Port Macquarie's CBD and with level pathways throughout this desirable precinct. Imagine the leisure activities available from this waterfront location! One visit to this vibrant waterfront development and you will quickly appreciate why this truly is one of the success stories of desirable waterfront living! This landmark development began over 40 years ago - now only limited blocks remain from the developer's original subdivision. ACT QUICKLY...... don't say you should have! Council Rates \$3,000pa.

🗔 682 m2

| Price         | SOLD        |
|---------------|-------------|
| Property Type | Residential |
| Property ID   | 1560        |
| Land Area     | 682 m2      |