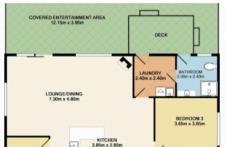

## Must Be Sold To Finalise Estate

15.7588 hectares, fully renovated country style residence, ducted air conditioning, in ground pool, water licence plus dam, creek frontage. Cleared, fully fenced, outbuildings and all equipment and machinery is included in the price. (Has been operated as a turf farm for over 30 years). Excellent farming country. Sensational value. Council Rates \$2,254pa.