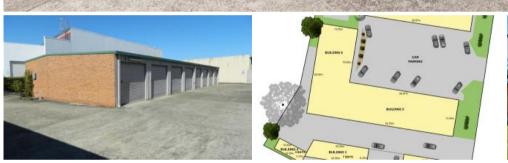

## Storage Bay - Central Port Macquarie Hub Centre

Port Macquarie Industrial premises. The Hub Centre Port Macquarie now has 3 metre by 3 metre storage bays available in the Hub Centre, Roller door entry. Some shelving included. Other sizes also available. Short or long term. All enquiries to Leasing Agent David Sprague 0408 652 985.