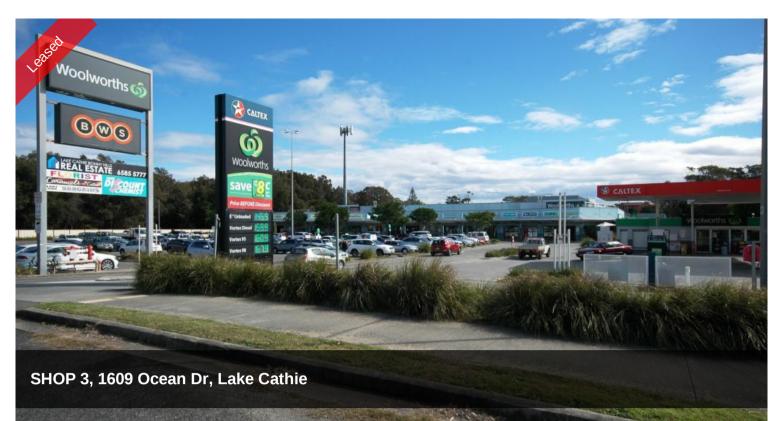

## Lake Cathie Shopping Centre

Retail/Offices/Services - Woolworth's Shopping Complex:

- Approx.180m2 High visibility premises
- Abundance of Public Parking.
- Enormous glass shop frontage with double door entry plus rear staff/service door.
- Ideal for a variety of retail or commercial uses including offices.
- Join other Centre businesses including major Woolworth's Supermarket, Discount Pharmacy, BWS liquor store, Florist, Cafe and Real Estate Agent plus an adjacent Woolworth's Service Station.
- Positioned at pedestrian entry to Complex with excellent foot traffic.
- Centre offers 7 day-a-week trade in a growing population hub.
- Strong Holiday/tourist destination
- External signage available with high visibility to passing vehicle traffic on Ocean Drive.
- Shopping Centre services immediate townships of Lake Cathie & Bonny Hills plus wider Camden Haven and Port Macquarie communities.