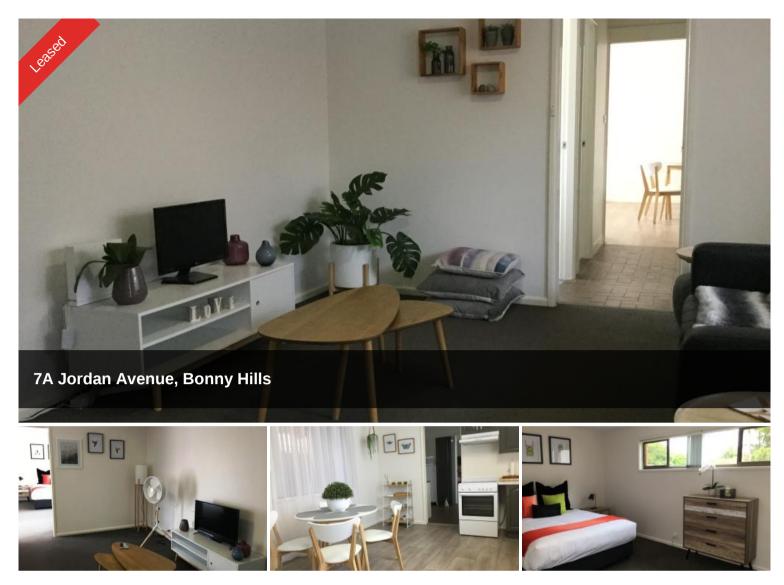

## Superb Singles Unit

Wonderful unit accommodation for retiree or single working person. Unbeatable location opposite Bartlett Beach Headland Reserve; just walk across the road and soak in the panorama. Re-burbished unit to modern tones and inclusions. Peace and quiet with own direct entry, seperate living room, spacious bedroom, internal laundry and good sized practical kitchen with adjoining dining. Cosy private courtyard and deck. Own clothesline and off street parking. Unfurnished; some white goods available. Long lease. No Pets allowed. Available 12th February, 2021. ≞1 ≞1 ⇔1