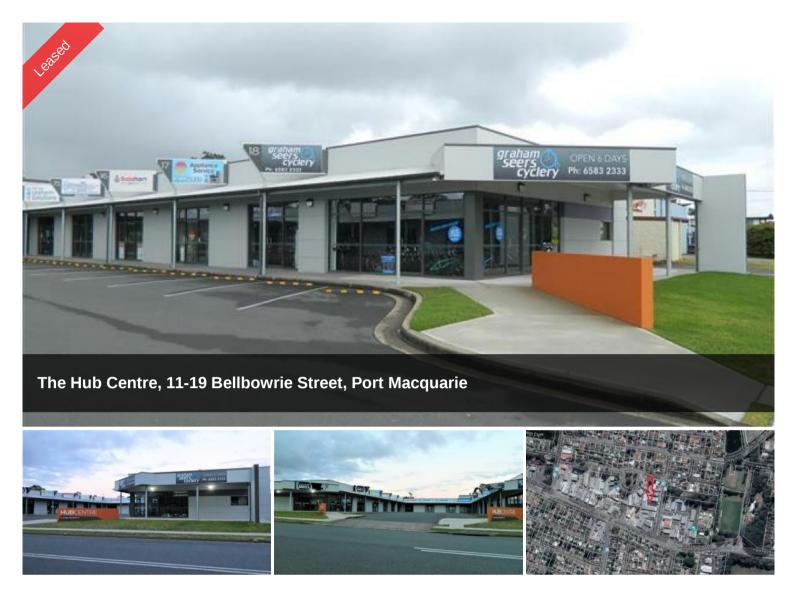

Prime Frontage - Main Road Location

The Hub Centre, Bellbowrie Street, Port Macquarie is now fully renovated with one large available tenancy of 185 square metres. Prime location on front corner of the building with excellent street exposure and appeal, Constant traffic flow, supported by strong trading neighbours. Indoor/outdoor area suitable for a variety of uses. Ample customer parking at door. Rear lane access for deliveries and tenant parking. Excellent rates and perfectly positioned to capitalise on the town centre. Last tenancy five year duration, this is an ideal home for a multitude of successful small business operators. Full details and inspection on request. All enquiries please Phone Leasing Agent David 0408 652 985.