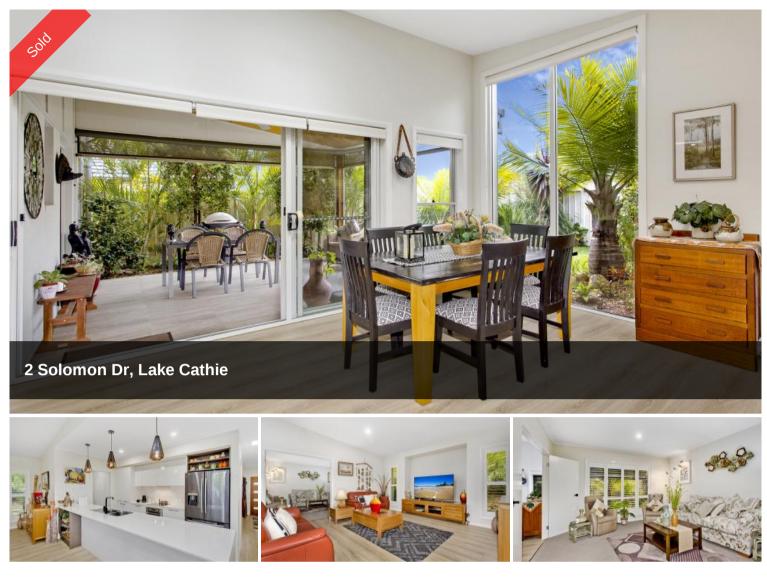

Featuring high ceilings that are complimented by modern architectural features including a stunning floor to ceiling window that provides an abundance of natural light and 'picture frames' the lush external gardens, custom wall recess to accommodate a large flat screen TV and entertainment unit, and skylights that accentuate the raked ceilings and add to the feeling of space and grandeur of the home.

Presenting spacious open plan living and dining and a centrally located highend kitchen complete with marble splashback and stone island bench and quality stainless steel appliances, this kitchen is sure to impress any aspiring gourmet chef!

This property offers a flexible floorplan with three generous bedrooms, plus the benefit of a large separate media room or potential fourth bedroom. 🛱 3 🖺 2 📾 2 🗔 486 m2

| Price         | SOLD for \$895,000 |
|---------------|--------------------|
| Property Type | Residential        |
| Property ID   | 1754               |
| Land Area     | 486 m2             |

The main bathroom features a modern colour palette, wall hung vanity and a luxury freestanding bath, with the convenience of a separate toilet.

A spacious undercover alfresco with zip track blinds adjoins the living area providing an 'all seasons' indoor-outdoor extended entertaining zone large enough to accommodate family and friends.