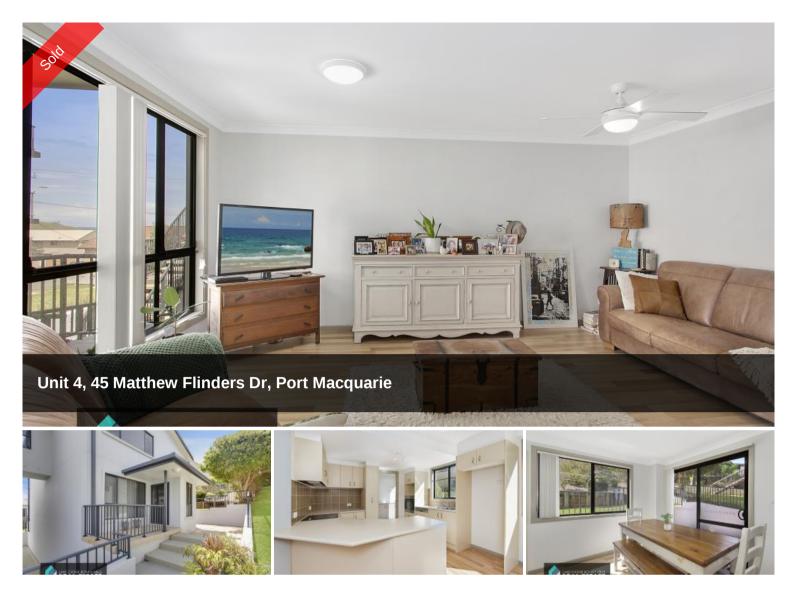

## Beachside Location.

Rare true beachside Unit. Directly opposite Port Macquarie's premier patrolled "Lighthouse Beach". Imagine strolling across the road for a surf or a walk along the beach anytime you like. Or meeting friends for a coffee at the beach cafe' while gazing at the rolling surf on the golden sand. An envious lifestyle!! This two bedroom privately positioned Unit resembles Villa living with own secluded sunny courtyard plus an entry patio. Immaculately presented, includes LED lighting throughout, relatively new bench cook top, ceiling fan and kitchen incorporates dishwasher and range hood. Easy care laminate timber look flooring throughout enhances the the light and modern tones of this well proportioned unit. Courtyard flows nicely from the dining room while the laundry has built-in cupboard and external access. This is a special unit for it's location, style, quality, presentation, and private position plus the offering of water glimpses and beautiful sea breezes. Complex recently upgraded externally including repainting and garage doors etc. Council Rates \$2,500 (approx) pa; Strata fees \$ 1,062 pg. Stunning location, stunning unit - Be quick to view.