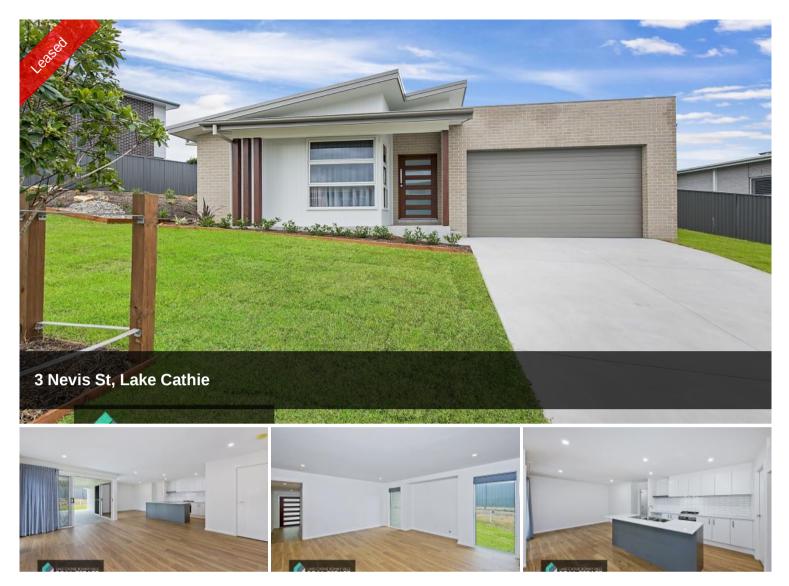

## Wonderful Beachside Location

Fabulous as New home in the wonderful location of Rainbow Beach Estate within minutes walk to the Beach and Lake Cathie Medical Centre. A tremendous design featuring segregated main bedroom suite, separate media room or sitting room and fantastic open plan family living area with inset feature wall for Television and sound system, defined dining room and both with flowing access to the massive under roof alfresco dining & entertaining. The stone bench kitchen boasts island bench, walk-in pantry, gas bench cook-top. electric oven and in-built range hood. The minor three bedrooms, all with built-in wardrobes, are positioned in a separate wing and serviced by a designer bathroom featuring large doorless walk-in shower. There is a combination of blinds and curtains throughout, floating timber styled plank flooring to entry foyer, passageway, family living areas with carpet to the bedrooms and media room. Property is serviced with Gas hot water, gas bayonet outlets including to the alfresco dining, ceiling fans, air conditioning and remote garage door. Property is fully fenced with attractive established lawns and gardens. Sorry pets not considered. Available for long lease. Viewings by appointment from 30th April.