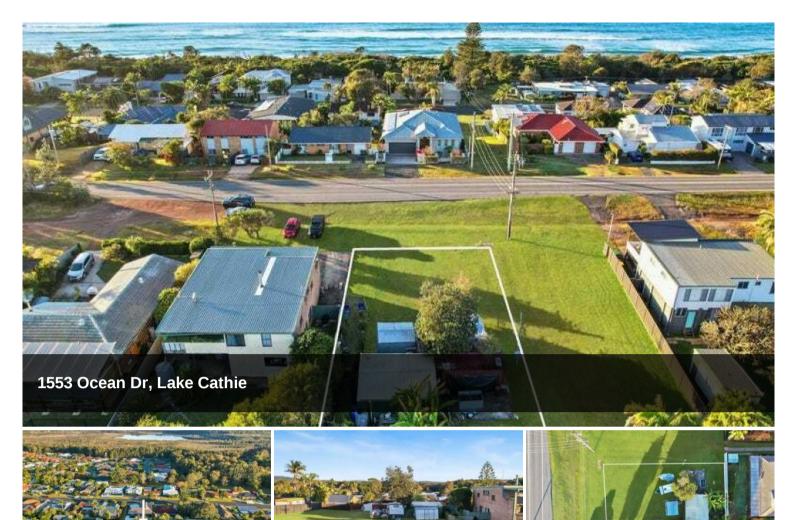

# Prime land in heart of Lake Cathie

Discover the perfect canvas for your dream home or investment project with this exceptional 607m2 block of land located on Ocean Drive, less than 500 metres from the pristine beaches and shops. This prime location, with easy access, offers the best of coastal living combined with convenient access to amenities. Council walking path adjoins the land.

# **BUILDING PLANS**

Impression of future residential property plans are available. Contact agent.

Prime land in heart of Lake Cathie LOCATION: Enjoy the serene beauty and recreational opportunities of the nearby beach, perfect for daily walks, swimming, and relaxation.